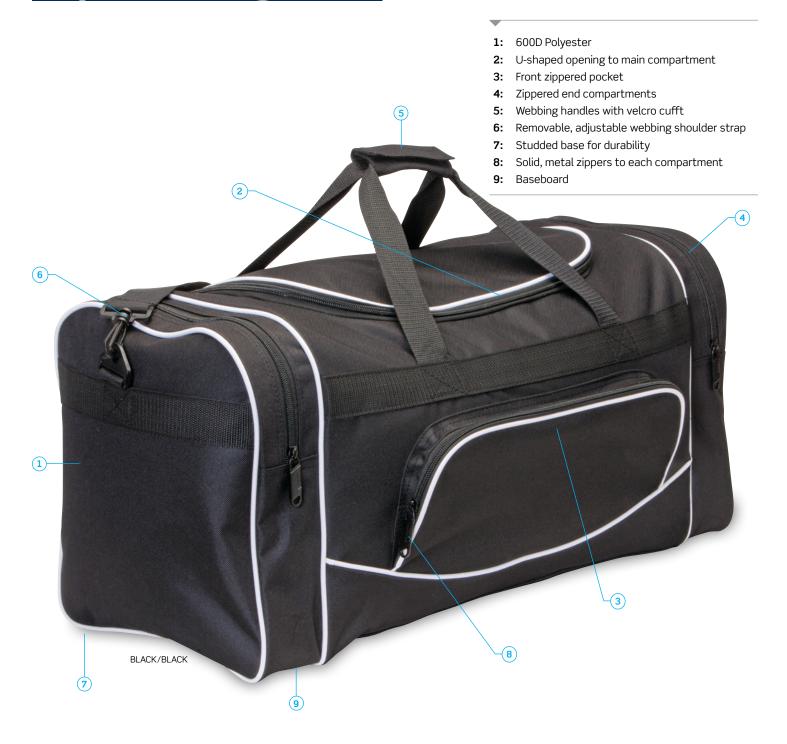

## **DESCRIPTION**

- 600D polyester fabric
- U-shaped opening to main compartment
- Front zippered pocket
- Zippered end compartments
- Webbing handles with velcro cuff
- Removable, adjustable webbing shoulder strap
- Studded base for durability
- Solid, metal zippers to each compartment
- Baseboar

# COLOURWAYS

Black/Black